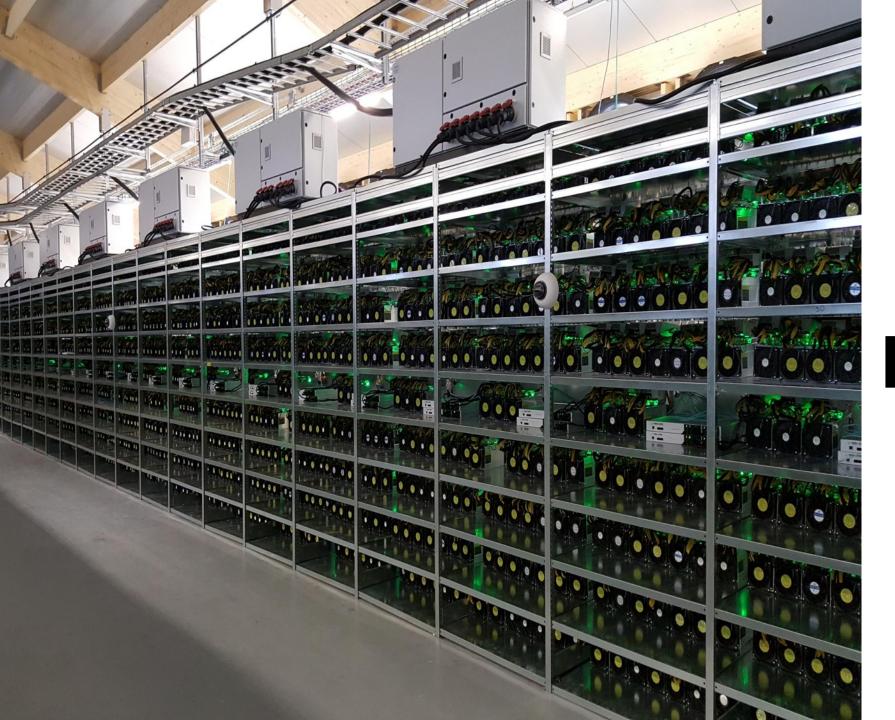

#### Lining up 1800 units

Length of 11 Bullet Train Cars

### Quantity:

# **Existing** Miners

About <u>1,80</u>0 units